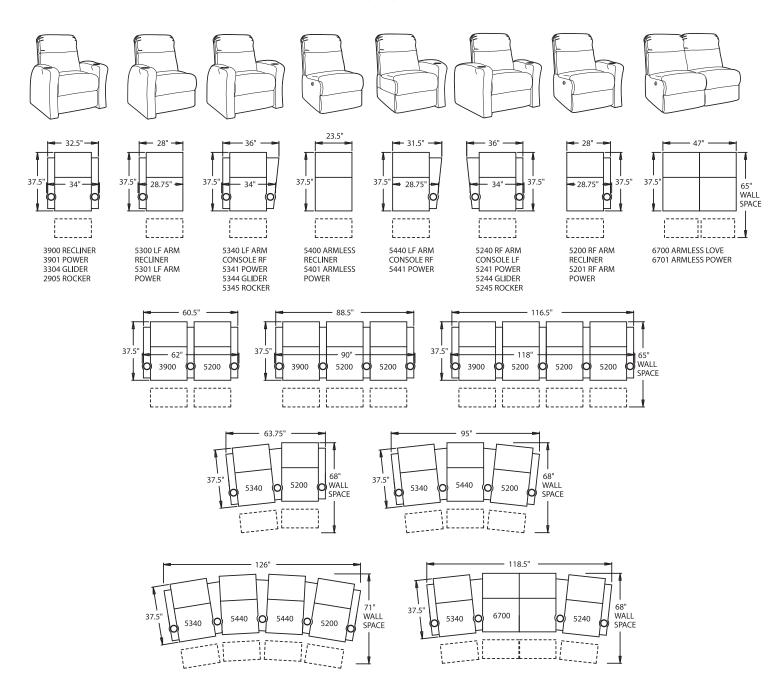

HTL-032 SERIES

- EasyOff Backs Removable back for easier delivery and moving from room to room.
- Wallaway® Fully reclines inches away from the wall, allowing greater decorating flexibility and more efficient use of space.
- PowerRecline® Effortlessly recline to your favorite position at the touch of a button.
- ChaiseLounger® Provides continuous, head-to-toe support when reclined.
- **Rocker** Features an exclusive mechanism that can easily rock.
- **Glider** Features an exclusive mechanism that gives you a smooth gliding action.
- ButtKicker® Silent subwoofer in seat that allows viewers to feel powerful bass without excessive volume.
- Lighted Cupholder Generously sized to hold most cans, bottles and drink cups.
  Lighted ring illuminates the cupholder from the inside.
- Ambient Base Lighting Soft glowing light illuminates from the bottom of the chair giving the ambience of an actual movie theater.